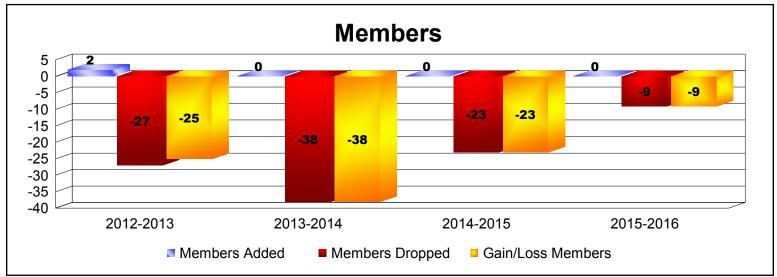

**Disbanded Districts**As of June 2016 Cumulative

| Year      | New<br>Clubs | Dropped<br>Clubs | Gain/<br>Loss<br>Clubs | New<br>Members | Charter<br>Members | Reinstate<br>Members | Transfer<br>Members | Total<br>Member<br>Added | Total<br>Members<br>Dropped | Gain/<br>Loss<br>Members |
|-----------|--------------|------------------|------------------------|----------------|--------------------|----------------------|---------------------|--------------------------|-----------------------------|--------------------------|
| 2012-2013 | 0            | -1               | -1                     | 2              | 0                  | 0                    | 0                   | 2                        | -27                         | -25                      |
| 2013-2014 | 0            | -3               | -3                     | 0              | 0                  | 0                    | 0                   | 0                        | -38                         | -38                      |
| 2014-2015 | 0            | -1               | -1                     | 0              | 0                  | 0                    | 0                   | 0                        | -23                         | -23                      |
| 2015-2016 | 0            | -1               | -1                     | 0              | 0                  | 0                    | 0                   | 0                        | -9                          | -9                       |
| Average   | 0            | -2               | -2                     | 1              | 0                  | 0                    | 0                   | 1                        | -24                         | -24                      |