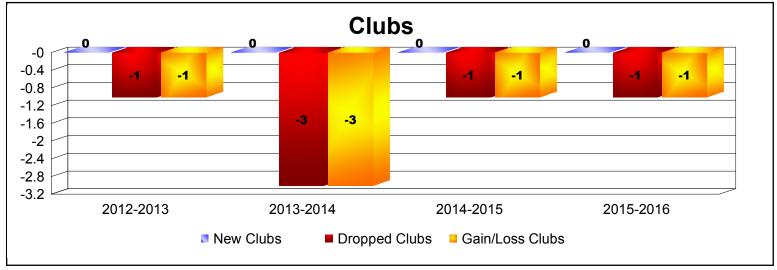

**Disbanded Districts**As of June 2016 Cumulative

| Year      | New<br>Clubs | Dropped<br>Clubs | Gain/<br>Loss<br>Clubs | New<br>Members | Charter<br>Members | Reinstate<br>Members | Transfer<br>Members | Total<br>Member<br>Added | Total<br>Members<br>Dropped | Gain/<br>Loss<br>Members |
|-----------|--------------|------------------|------------------------|----------------|--------------------|----------------------|---------------------|--------------------------|-----------------------------|--------------------------|
| 2012-2013 | 0            | -1               | -1                     | 2              | 0                  | 0                    | 0                   | 2                        | -27                         | -25                      |
| 2013-2014 | 0            | -3               | -3                     | 0              | 0                  | 0                    | 0                   | 0                        | -38                         | -38                      |
| 2014-2015 | 0            | -1               | -1                     | 0              | 0                  | 0                    | 0                   | 0                        | -23                         | -23                      |
| 2015-2016 | 0            | -1               | -1                     | 0              | 0                  | 0                    | 0                   | 0                        | -9                          | -9                       |
| Average   | 0            | -2               | -2                     | 1              | 0                  | 0                    | 0                   | 1                        | -24                         | -24                      |